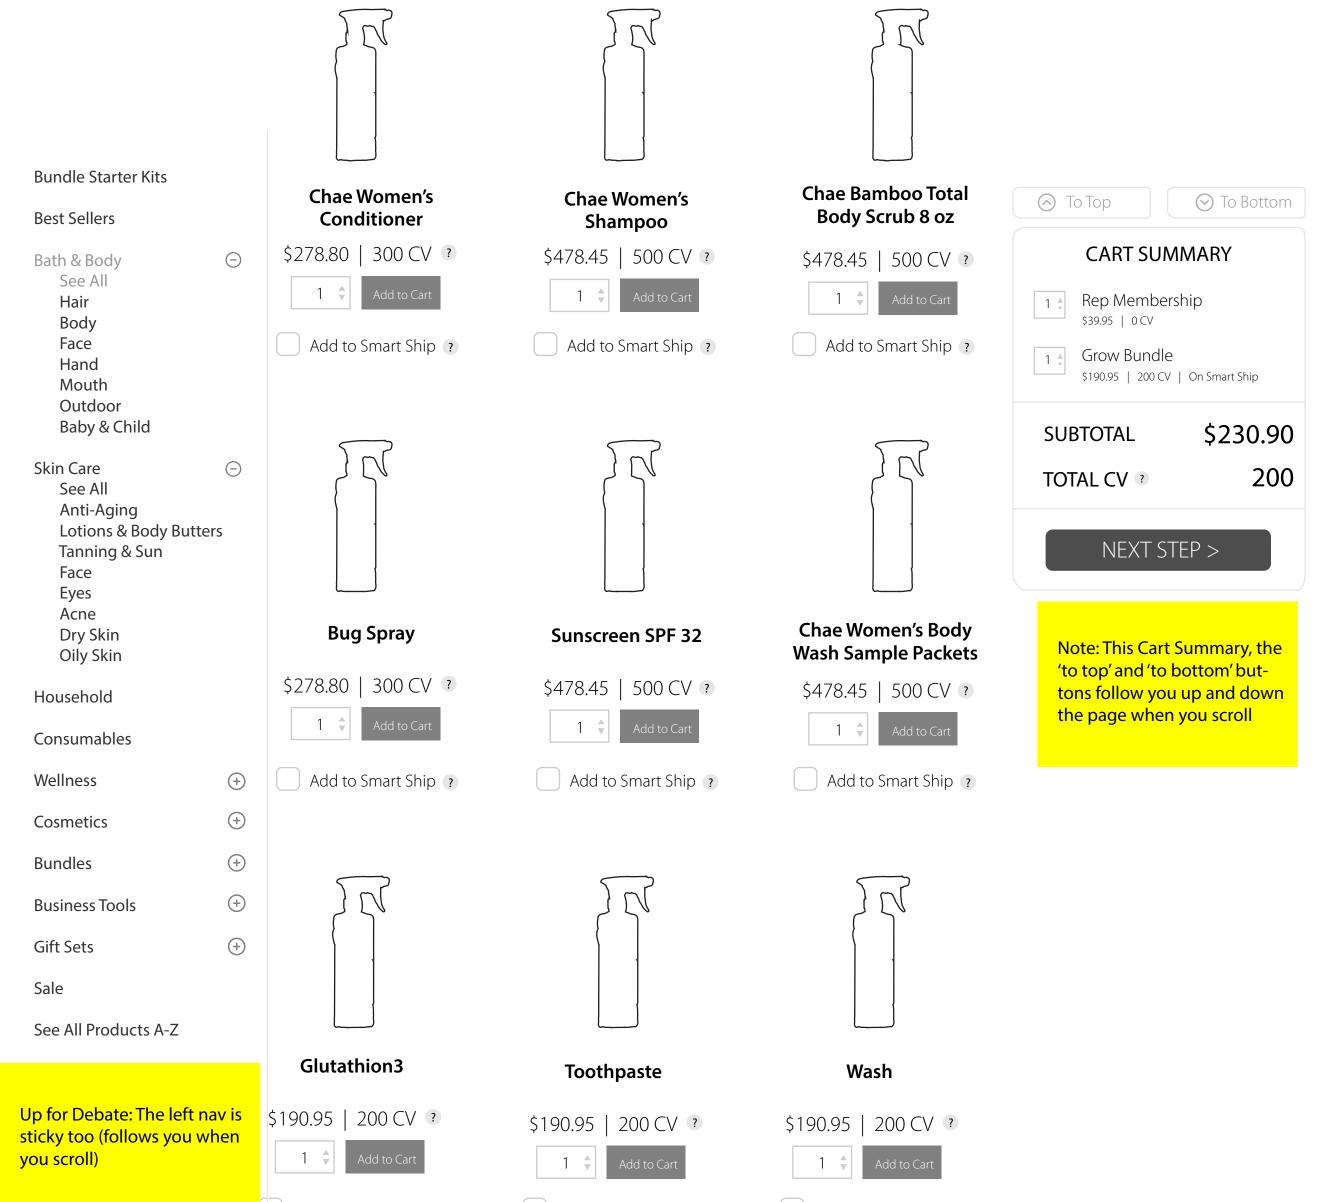

#### < PREVIOUS STEP

NEXT STEP >

Home / People / Products / Purpose / Plan / Program

Swag Shop

| HEALTHYHOMECOMPA               | NY.COM THEL   | IFESUPPORTSYSTEM.COM                               |                                                                         |                         |                                     | FB TW YT                      |
|--------------------------------|---------------|----------------------------------------------------|-------------------------------------------------------------------------|-------------------------|-------------------------------------|-------------------------------|
|                                |               |                                                    | LOGO                                                                    |                         | EVENT                               | ·S >                          |
| HOME                           | PEOPLE        | PRODUCTS                                           | PURPOSE                                                                 | PLAN                    | PROGRAM                             | JOIN NOW                      |
| JOIN N                         | I <b>OW  </b> | BECOME A REP                                       |                                                                         |                         |                                     |                               |
| << Previous Step               | (1)           | Your Account Information >                         | 2 Pick Your Produ                                                       | cts > ③ Review          | w & Checkout                        | Next Step >>                  |
| Step 2 of 3                    | : Pick yoι    |                                                    | h Membership Only >                                                     |                         |                                     |                               |
|                                |               | SEARCH Q                                           | SORT V                                                                  | I LIST VIEW I LIST VIEW | 🕢 То Тор                            | ⊘ To Bottom                   |
| Bundle Starter Kits            |               | Bundle                                             | Starter Kits                                                            |                         | CART SUI                            | MMARY                         |
| Best Sellers                   |               |                                                    |                                                                         |                         | Rep Membe                           | ership 🛞                      |
| Bath & Body<br>See All         | $\bigcirc$    | नितित Healthy You Bundle                           |                                                                         |                         | \$39.95   0 CV                      |                               |
| Hair<br>Body                   |               | Add to Smart Ship ?                                | \$229.95 250 CV                                                         | ? Add to Cart           | 1 ▲ Grow Bundle<br>\$190.95   200 C | e 🛛 🛞<br>V   On Smart Ship    |
| Face<br>Hand                   |               | ্রন্টির Healthy Home Bundle                        |                                                                         |                         | SUBTOTAL                            | \$230.90                      |
| Mouth<br>Outdoor               |               | Add to Smart Ship ?                                | \$229.95 250 CV                                                         | ? Add to Cart           | TOTAL CV 🤉                          | 200                           |
| Baby & Child                   |               |                                                    |                                                                         |                         |                                     |                               |
| Skin Care<br>See All           | Ξ             | ितित् Healthy Home, Healthy<br>() You Combo Bundle | /                                                                       |                         | NEXT S                              | TEP >                         |
| Anti-Aging<br>Lotions & Body B | utters        | Add to Smart Ship ?                                | \$229.95 250 CV                                                         | ? Add to Cart           |                                     |                               |
| Tanning & Sun<br>Face          |               |                                                    |                                                                         |                         | Note: This Com                      |                               |
| Eyes<br>Acne                   |               | নি Grow Bundle                                     | \$229.95 250 CV                                                         | Add to Cart             | <mark>'to top' and 'to</mark>       |                               |
| Dry Skin<br>Oily Skin          |               |                                                    | \$229.95 250 CV                                                         |                         | tons follow yo<br>the page whe      | u up and down<br>n you scroll |
| Household                      |               | निर्देशन Prosper Bundle                            |                                                                         |                         |                                     |                               |
| Consumables                    |               | Add to Smart Ship ?                                | \$229.95 250 CV                                                         | ? Add to Cart           |                                     |                               |
|                                |               | ্রিন্টির Increase Bundle                           |                                                                         |                         |                                     |                               |
| Wellness                       | ÷             | Add to Smart Ship ?                                | \$229.95 250 CV                                                         | Add to Cart             |                                     |                               |
| Cosmetics                      | (+)           |                                                    | $\gamma Z Z \mathcal{I}, \mathcal{I} \mathcal{I} \mathcal{I} \subset V$ |                         |                                     |                               |